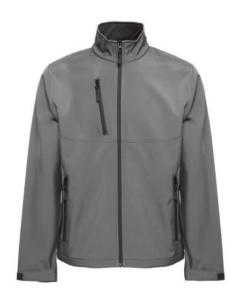

# THC EANES. SOFTSHELL JACKET

# **Specification**

96% polyester and 4% elastane (280 g/m²) softshell jacket with two layers and water resistant coating. Fleece lined jacket with 2 front pockets and diagonal chest pocket, both zippers with rubber pullers. Adjustable cuffs with velcro strap and drawstring at the bottom. Sizes: XS, S, M, L, XL, XXL