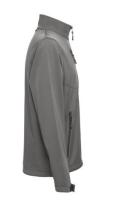

# THC EANES. SOFTSHELL JACKET

# **Specification**

96% polyester and 4% elastane (280 g/m²) softshell jacket with two layers and water resistant coating. Fleece lined jacket with 2 front pockets and diagonal chest pocket, both zippers with rubber pullers. Adjustable cuffs with velcro strap and drawstring at the bottom. Sizes: XS, S, M, L, XL, XXL