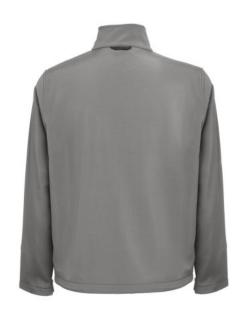

# THC EANES. SOFTSHELL JACKET

# **Specification**

96% polyester and 4% elastane (280 g/m²) softshell jacket with two layers and water resistant coating. Fleece lined jacket with 2 front pockets and diagonal chest pocket, both zippers with rubber pullers. Adjustable cuffs with velcro strap and drawstring at the bottom. Sizes: XS, S, M, L, XL, XXL